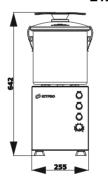

# **DIMENSIONS** [mm.]

#### L6DIV / L6DIV-HP

L9DIV

L9DIV-HP

L12DIV

# **L6-L9-L12 DIV**

| Model               | Motor             | Rpm.          | Capacity | Electric<br>Standards(US) | Electric<br>Standards(EU) |
|---------------------|-------------------|---------------|----------|---------------------------|---------------------------|
| L6DIV<br>L6DIV-HP   | 0,75 kW<br>1.1 kW | 600-3500 rpm. | 6 lt.    | 110V 60Hz 1ph             | 230V 50Hz 1ph             |
| L9DIV<br>L9DIV-HP   | 1,1 kW<br>1.5 kW  | 600-3500 rpm. | 9 lt.    | 110V 60Hz 1ph             | 230V 50Hz 1ph             |
| L12DIV<br>L12DIV-HP | 1,5 kW<br>2.2 kW  | 600-3500 rpm. | 12 lt.   | 110V 60Hz 1ph             | 230V 50Hz 1ph             |