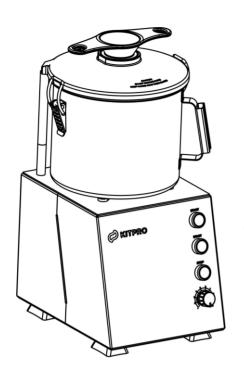

# L6DIV L9DIV L12DIV

VARIABLE SPEED
\_inverter... CUTTER

HOMOGENIZER

MIXER

EMULSIFIER

#### **STANDARD FEATURES**

- Variable speed, 1 phase machine.
- Steplessly variable speed between 600 to 3500 rpm.
- Being a member of the Hummusmaster®, it is good for making creamy hummus
- Cut, mix and homogenize any kind of organic material with ease.
- The highest liquid capacities in the industry.
- Direct-drive design for maintenance free, non-stop operation.
- Vibration free thanks to direct drive design.
- High power, induction motor.
- Optional scraper for higher capacity and increased efficiency.