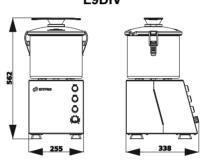

# **DIMENSIONS** [mm.]

#### L6DIV / L6DIV-HP

L9DIV

L9DIV-HP

L12DIV

# **L6-L9-L12 DIV**

| Model               | Motor             | Rpm.          | Capacity | Electric<br>Standards(US) | Electric<br>Standards(EU) |
|---------------------|-------------------|---------------|----------|---------------------------|---------------------------|
| L6DIV<br>L6DIV-HP   | 0,75 kW<br>1.1 kW | 600-3500 rpm. | 6 lt.    | 110V 60Hz 1ph             | 230V 50Hz 1ph             |
| L9DIV<br>L9DIV-HP   | 1,1 kW<br>1.5 kW  | 600-3500 rpm. | 9 lt.    | 110V 60Hz 1ph             | 230V 50Hz 1ph             |
| L12DIV<br>L12DIV-HP | 1,5 kW<br>2.2 kW  | 600-3500 rpm. | 12 lt.   | 110V 60Hz 1ph             | 230V 50Hz 1ph             |