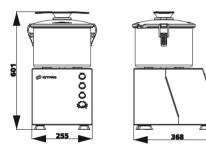

# **DIMENSIONS** [mm.]

#### L6DIV / L6DIV-HP

L9DIV

L9DIV-HP

L12DIV

# **L6-L9-L12 DIV**

| Model               | Motor             | Rpm.          | Capacity | Electric<br>Standards(US) | Electric<br>Standards(EU) |
|---------------------|-------------------|---------------|----------|---------------------------|---------------------------|
| L6DIV<br>L6DIV-HP   | 0,75 kW<br>1.1 kW | 600-3500 rpm. | 6 lt.    | 110V 60Hz 1ph             | 230V 50Hz 1ph             |
| L9DIV<br>L9DIV-HP   | 1,1 kW<br>1.5 kW  | 600-3500 rpm. | 9 lt.    | 110V 60Hz 1ph             | 230V 50Hz 1ph             |
| L12DIV<br>L12DIV-HP | 1,5 kW<br>2.2 kW  | 600-3500 rpm. | 12 lt.   | 110V 60Hz 1ph             | 230V 50Hz 1ph             |