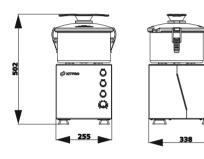

# **DIMENSIONS** [mm.]

#### L6DIV / L6DIV-HP

L9DIV

L9DIV-HP

L12DIV

# **L6-L9-L12 DIV**

| Model               | Motor             | Rpm.          | Capacity | Electric<br>Standards(US) | Electric<br>Standards(EU) |
|---------------------|-------------------|---------------|----------|---------------------------|---------------------------|
| L6DIV<br>L6DIV-HP   | 0,75 kW<br>1.1 kW | 600-3500 rpm. | 6 lt.    | 110V 60Hz 1ph             | 230V 50Hz 1ph             |
| L9DIV<br>L9DIV-HP   | 1,1 kW<br>1.5 kW  | 600-3500 rpm. | 9 lt.    | 110V 60Hz 1ph             | 230V 50Hz 1ph             |
| L12DIV<br>L12DIV-HP | 1,5 kW<br>2.2 kW  | 600-3500 rpm. | 12 lt.   | 110V 60Hz 1ph             | 230V 50Hz 1ph             |