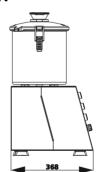

# **DIMENSIONS** [mm.]

#### L6DIV / L6DIV-HP

L9DIV

L9DIV-HP

L12DIV

# **L6-L9-L12 DIV**

| Model               | Motor             | Rpm.          | Capacity | Electric<br>Standards(US) | Electric<br>Standards(EU) |
|---------------------|-------------------|---------------|----------|---------------------------|---------------------------|
| L6DIV<br>L6DIV-HP   | 0,75 kW<br>1.1 kW | 600-3500 rpm. | 6 lt.    | 110V 60Hz 1ph             | 230V 50Hz 1ph             |
| L9DIV<br>L9DIV-HP   | 1,1 kW<br>1.5 kW  | 600-3500 rpm. | 9 lt.    | 110V 60Hz 1ph             | 230V 50Hz 1ph             |
| L12DIV<br>L12DIV-HP | 1,5 kW<br>2.2 kW  | 600-3500 rpm. | 12 lt.   | 110V 60Hz 1ph             | 230V 50Hz 1ph             |